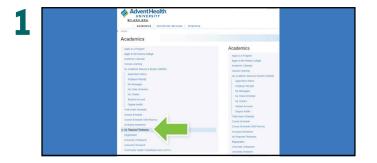

## **How To Return Rentals**

Log in to your **MY AHUportal** and select Academics from the top menu. Then choose the **My Required Textbooks** link to continue.

Select the silhouette of a person at the top dashboard to be directed to your home screen. Under Account Alerts, select **Return My Rentals for Free**.