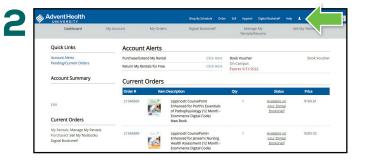

## **How To Return Rentals**

Log in to your **MY AHUportal** and select Academics from the top menu. Then choose the **My Required Textbooks** link to continue.

Select the silhouette of a person at the top dashboard to be directed to your home screen. Under Account Alerts, select **Return My Rentals for Free**.