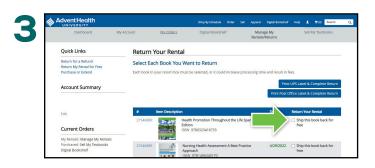

Find the rental(s) you wish to return and check the "**Ship this book back for free**" box. Once all rentals you wish to return are selected. Print either the UPS or Post office label to complete the Return.