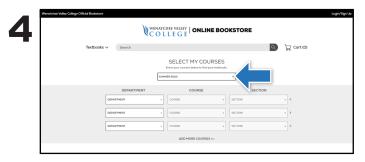

Select the **Bookstore** tile.

Under the Textbooks dropdown, select Order.

Select your quarter from the dropdown, and select your course(s).

Select the items to be purchased and click **Add Item To Cart**. You will then be able to review your order and proceed to checkout.