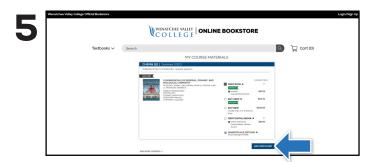

Select the **Bookstore** tile.

Under the Textbooks dropdown, select Order.

Select your quarter from the dropdown, and select your course(s).

Select the items to be purchased and click **Add Item To Cart**. You will then be able to review your order and proceed to checkout.