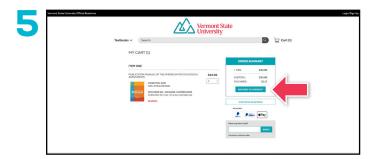

Select your Course(s), and select Find Materials for Course.

Select the items to be purchased, and select **Add Item to Cart**.

Review your order and select Proceed to Checkout.

Sign In via Your School Account to complete the checkout process.