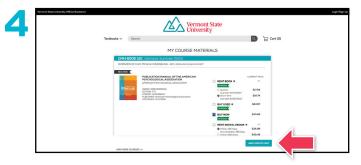

Select your Course(s), and select Find Materials for Course.

Select the items to be purchased, and select **Add Item to Cart**.

Review your order and select Proceed to Checkout.

Sign In via Your School Account to complete the checkout process.