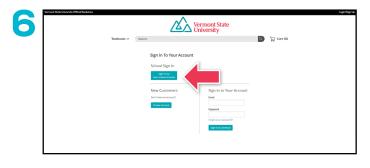

Select your Course(s), and select Find Materials for Course.

Select the items to be purchased, and select **Add Item to Cart**.

Review your order and select Proceed to Checkout.

Sign In via Your School Account to complete the checkout process.