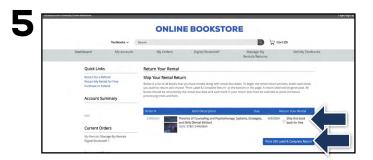

Select **Manage My Rentals/Returns** from the menu at the top.

Select Return My Rentals for Free.

Locate the rental(s) you wish to return and select the **Ship this book back for free** box. Select **Print Label & Complete Return**.

Print your free UPS label and packing slip. Insert the packing slip with the rental(s) you are returning and affix the shipping label to the outside of your package. Take your package to The UPS Store.