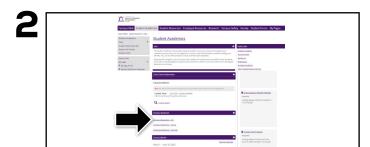

## **ONLINE BOOKSTORE**

Comptor Web

Transition of Contraction

The Comptor Web

Transition of Contraction of Contractio

Log into **Campus Web** and then go to the **Student Academics tab**.

Scroll down to the **eCampus Bookstore** section and select the corresponding semester you wish to purchase for.