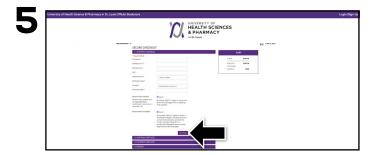

Select or enter your payment method. Select **Continue** to review and complete your order.

If a rental is being ordered, a credit card is required at checkout regardless of the selected payment method. The credit card will not be charged unless the rental is not returned or is damaged.