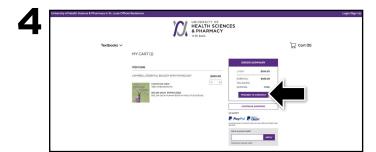

Your course materials will automatically populate based on your schedule. Select the item(s) to be purchased and select **Add Item to Cart**.

Review your order and select **Proceed to Checkout.** 

Begin the checkout process by selecting your **Ship to Campus** preference or entering your shipping address. Select **Continue** to choose your shipping method.