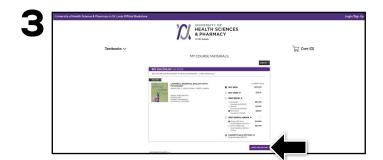

Your course materials will automatically populate based on your schedule. Select the item(s) to be purchased and select **Add Item to Cart**.

Review your order and select **Proceed to Checkout.** 

Begin the checkout process by selecting your **Ship to Campus** preference or entering your shipping address. Select **Continue** to choose your shipping method.