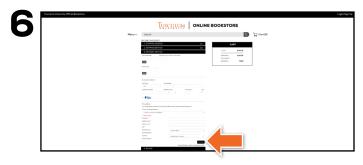

Begin the checkout process by selecting your **Ship to Campus** preference or entering your shipping address. Select **Continue** to choose your shipping method.

Select or enter your payment method. Select **Continue** to review and complete your order.

If a rental is being ordered, a credit card is required at checkout regardless of the selected payment method. The credit card will not be charged unless the rental is not returned or is damaged.