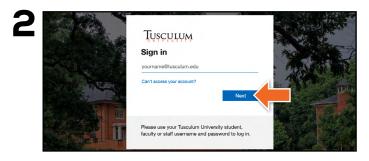

Review your order and select **Proceed to Checkout**.

| Menu v | Search                                                                     |                                                                                                                                                                                                                                             |         | ۹.      | Gert (0) |
|--------|----------------------------------------------------------------------------|---------------------------------------------------------------------------------------------------------------------------------------------------------------------------------------------------------------------------------------------|---------|---------|----------|
| 58     | CURE CHECKOU                                                               | π                                                                                                                                                                                                                                           |         |         |          |
|        | LISHIPPING KOOREST                                                         |                                                                                                                                                                                                                                             | CAR.    |         |          |
|        | purer from                                                                 |                                                                                                                                                                                                                                             | 1.728   | 0.00.00 |          |
|        | Name*                                                                      |                                                                                                                                                                                                                                             | 14775   | 545.38  |          |
|        | TRALING?                                                                   |                                                                                                                                                                                                                                             | NUSEED. |         |          |
|        |                                                                            |                                                                                                                                                                                                                                             | 34776   |         |          |
| -      | administ <sup>1</sup>                                                      | -belatation-                                                                                                                                                                                                                                |         |         |          |
| 201    | Point factor                                                               |                                                                                                                                                                                                                                             |         |         |          |
| Gu     | ray*                                                                       | initial Special America                                                                                                                                                                                                                     |         |         |          |
| Pla    | ne Number*                                                                 |                                                                                                                                                                                                                                             |         |         |          |
|        | the first classes                                                          | a lan m                                                                                                                                                                                                                                     |         |         |          |
| 100    | na attir optava such<br>hopingidebarg<br>finator, vetarietum<br>inden, en. | Autoing "(plot Chapteria none of<br>prime to mesage from a repring<br>intersphere.                                                                                                                                                          |         |         |          |
| Per la | the News and Offers                                                        | 1 in m                                                                                                                                                                                                                                      |         |         |          |
|        |                                                                            | Approximating (MpH of 2) approximation reported<br>matching remapping, including discourse<br>and provide service, and a phone<br>matching remapping approximation<br>matching the transport for phone<br>with the other service map apply. |         |         |          |