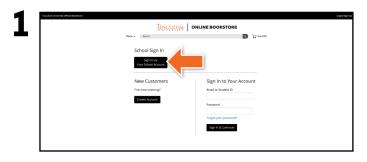

## **ONLINE BOOKSTORE**

Visit **tusculum.ecampus.com** and select **Login/Sign Up** in the upper-right corner. Select **Sign In via Your School Account.** 

Your course materials will automatically populate based on your schedule. Select the item(s) to be purchased and select **Add Item to Cart.** 