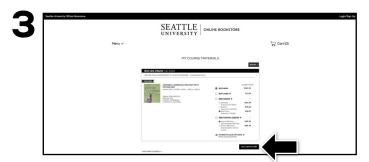

Your course materials will automatically populate based on your schedule. Select the item(s) to be purchased and select **Add Item to Cart.** 

Review your order and select **Proceed to Checkout.** 

Begin the checkout process by selecting your **Ship to Campus** preference or entering your shipping address. Select **Continue** to choose your shipping method.