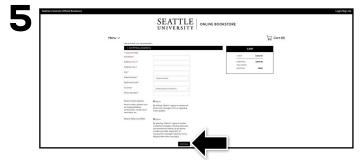

Select or enter your payment method. Select **Continue** to review and complete your order.

If a rental is being ordered, a credit card is required at checkout regardless of the selected payment method. The credit card will not be charged unless the rental is not returned or is damaged.