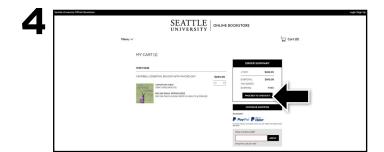

Your course materials will automatically populate based on your schedule. Select the item(s) to be purchased and select **Add Item to Cart.** 

Review your order and select **Proceed to Checkout.** 

Begin the checkout process by selecting your **Ship to Campus** preference or entering your shipping address. Select **Continue** to choose your shipping method.