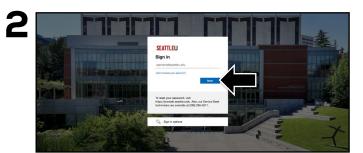

Visit **seattleu.ecampus.com** and select **Login/Sign Up** in the upper-right corner. Select **Sign In via your Seattle University Account.** 

You will be redirected to sign in with your Seattle University Account.