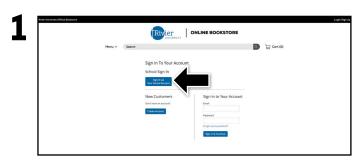

## **ONLINE BOOKSTORE**

Visit **rivier.ecampus.com** and select **Login/Sign Up** in the upper-right corner. Select **Sign In via Your School Account.** 

You will be redirected to sign in with your Rivier University credentials.