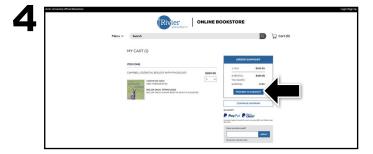

Your course materials will automatically populate based on your schedule. Select the item(s) to be purchased and select **Add Item to Cart.** 

Review your order and select **Proceed to Checkout.** 

| River University Official Bookstore |        |                                                    |
|-------------------------------------|--------|----------------------------------------------------|
|                                     | Menu 🗸 | Search Q Cort (0)                                  |
|                                     |        |                                                    |
|                                     |        | J Anares Jahog<br>A Anares Jahog<br>A Anares Jahog |