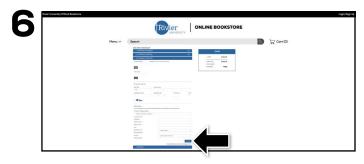

Begin the checkout process by selecting your **Ship to Campus** preference or entering your shipping address. Select **Continue** to choose your shipping method.

Select or enter your payment method. Select **Continue** to review and complete your order.