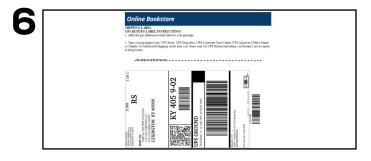

Print your free UPS or post office label and packing slip. Insert the packing slip with the rental(s) you are returning and affix the shipping label to the outside of your package. Take your package to The UPS Store.