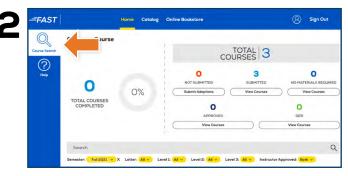

## **How to Submit Course Materials**

Visit **fast.ecampus.com/school/princeton** and sign in with your school credentials.

Select **Course Search** and choose the course you wish to edit. You may also use the search bar to locate a specific course or change the semester by selecting the filters underneath it.