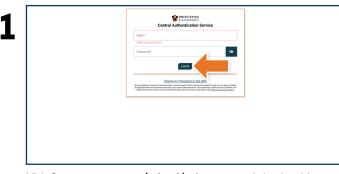

## **How to Submit Course Materials**

Visit **fast.ecampus.com/school/princeton** and sign in with your school credentials.

Select **Course Search** and choose the course you wish to edit. You may also use the search bar to locate a specific course or change the semester by selecting the filters underneath it.