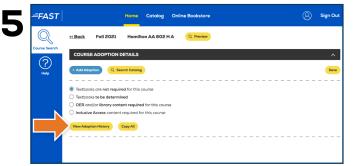

You may view previous adoptions by selecting the **View Adoption History** button. To add a past adoption, select the button next to **Add this item** and select **Add Adoptions** at the bottom. After entering adoptions, you may utilize the **Copy All** feature to add the text(s) across multiple courses that require the same material(s).