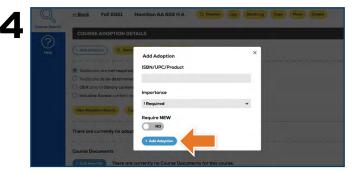

Enter the 10 or 13-digit ISBN in the **ISBN/UPC/Product** field and choose the **Importance** level. If the item you're adding is something that can only be purchased in new condition, toggle the **Require New** button to Yes. Select **Add Adoption** to add the product to the course. Once a text is added, you may add a **Book Comment**, re-sort, and delete items if needed.