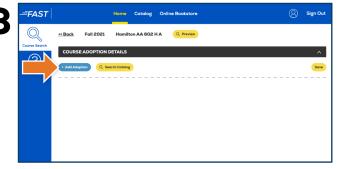

To add an adoption, select the **Add Adoptions** button under **Course Adoptions Details**. If there are no course materials required, select the **button** next to **Textbooks are not required for this course** and select **Save**.