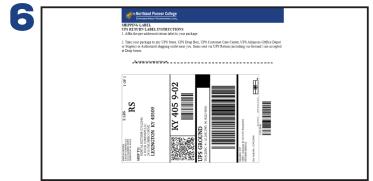

Select **Manage My Rentals/Returns** from the menu at the top of the dashboard.

Find the rental(s) you wish to return and check the **Ship the Book Back for Free** box.

Print your free UPS label and packing slip. Insert the packing slip with the rental(s) you are returning and affix the UPS label to the outside of your package. Take your package to any UPS Store.