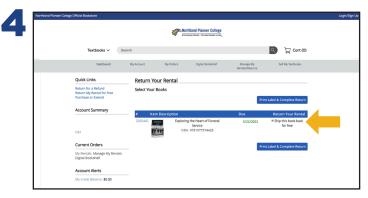

Sign in to your **My Account** by using the credentials with which you placed your order.

Select Return My Rentals for Free to continue.

Select Print Label & Complete Return to continue.

| Northland Pioner College                                     |            |                                    |                                                               |          |                   |                  |            |  |
|--------------------------------------------------------------|------------|------------------------------------|---------------------------------------------------------------|----------|-------------------|------------------|------------|--|
| Textbooks 🗸 🛛 Se                                             | arch       |                                    |                                                               |          |                   |                  | ) Cart (0) |  |
| Dashboard                                                    | My Account | My O                               | rders Digital B                                               | ookshelf | Manaj<br>Rentals/ | ge My<br>Returns | ooks       |  |
| Quick Links                                                  | Accor      | unt Alerts                         |                                                               |          |                   |                  |            |  |
| Account Alerts<br>Pending/Current Orders                     |            | i Aid<br>i Aid Office<br>3/25/2022 |                                                               |          |                   |                  | \$2.47     |  |
| Account Summary                                              | Total Av   | Available Credit as of 3/25/2022   |                                                               |          |                   | \$2.47           |            |  |
|                                                              |            |                                    | Current Orders                                                |          |                   |                  |            |  |
| Edit                                                         | Order      | # Ite                              | m Description                                                 |          | Qty               | Status           | Price      |  |
| Account Alerts                                               | 206044     | 23                                 | Exploring the Heart<br>Funeral Service<br>Rental : Due 5/22/2 |          | 1                 | Order received   | \$9.00     |  |
| My Credit Balance: \$2,47*<br>*See total credit balance item | s View All | Orders                             |                                                               |          |                   |                  |            |  |
| Customer Service                                             |            |                                    |                                                               |          |                   |                  |            |  |
| Contact Us<br>Help Desk                                      |            |                                    |                                                               |          |                   |                  |            |  |