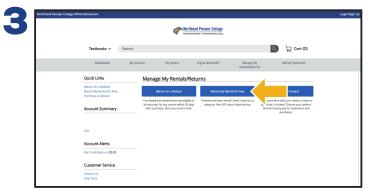

Select **Manage My Rentals/Returns** from the menu at the top of the dashboard.

Find the rental(s) you wish to return and check the **Ship the Book Back for Free** box.

Print your free UPS label and packing slip. Insert the packing slip with the rental(s) you are returning and affix the UPS label to the outside of your package. Take your package to any UPS Store.