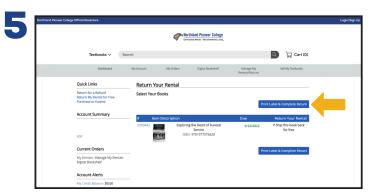

Select **Manage My Rentals/Returns** from the menu at the top of the dashboard.

Find the rental(s) you wish to return and check the **Ship the Book Back for Free** box.

Print your free UPS label and packing slip. Insert the packing slip with the rental(s) you are returning and affix the UPS label to the outside of your package. Take your package to any UPS Store.