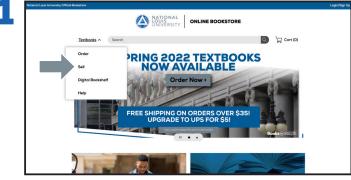

## How To Sell Your Textbooks Online

Visit your NLU Online Bookstore website, **nlu.ecampus.com** and select **Sell** from the Textbooks drop down menu.

After reviewing your quote, select the items you want to sell and select **Sell This Book**.