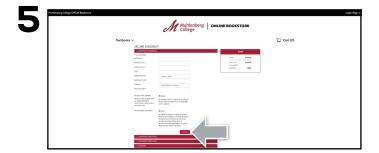

Select or enter your payment method. Select **Continue** to review and complete your order.

If a rental is being ordered, a credit card is required at checkout regardless of the selected payment method. The credit card will not be charged unless the rental is not returned or is damaged.