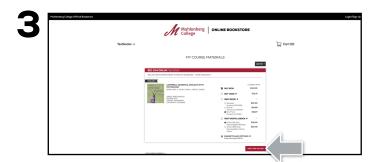

Your course materials will automatically populate based on your schedule. Select the item(s) to be purchased and select **Add Item to Cart**.

Review your order and select **Proceed to Checkout.** 

Begin the checkout process by selecting your **Ship to Campus** preference or entering your shipping address. Select **Continue** to choose your shipping method.