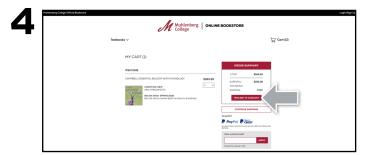

Your course materials will automatically populate based on your schedule. Select the item(s) to be purchased and select **Add Item to Cart**.

Review your order and select **Proceed to Checkout.** 

Begin the checkout process by selecting your **Ship to Campus** preference or entering your shipping address. Select **Continue** to choose your shipping method.

Select or enter your payment method. Select **Continue** to review and complete your order.

If a rental is being ordered, a credit card is required at checkout regardless of the selected payment method. The credit card will not be charged unless the rental is not returned or is damaged.