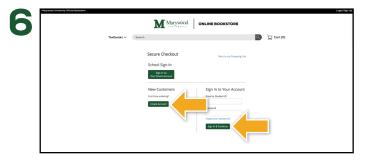

Select your Course(s) and select Find Materials for Course.

Select the items to be purchased and select  $\mbox{Add}$  Item to  $\mbox{Cart}.$ 

Review your order and select Proceed to Checkout.

Sign In to your account or Create Account.