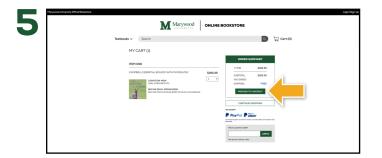

Select your Course(s) and select Find Materials for Course.

Select the items to be purchased and select  $\mbox{Add}$  Item to  $\mbox{Cart}.$ 

Review your order and select Proceed to Checkout.

Sign In to your account or Create Account.