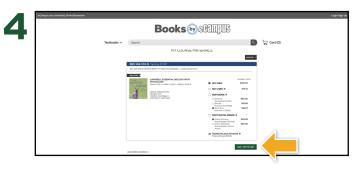

Select your Course(s) and select Find Materials for Course.

Select the items to be purchased and select  $\mbox{Add}$  Item to  $\mbox{Cart}.$ 

Review your order and select Proceed to Checkout.

Sign In to your account or Create Account.