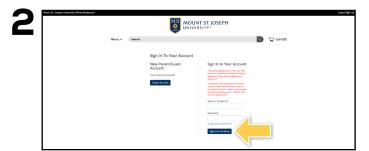

## **ONLINE BOOKSTORE**

Menu V Seerch

Welcome
to Your Official
Online Bookstore
SHOTEXTBOOKS

Visit **msj.ecampus.com** and select **Login/Sign Up** in the upper-right corner.

Sign in to your account with your MSJ username (LastNameFirstName) and password. If you need to reset your password, use the "Forgot My Password option in the **myMount** portal.