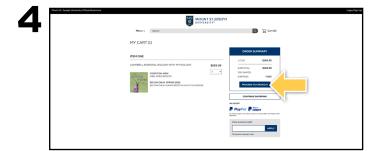

Your course materials will automatically populate based on your schedule. Select the item(s) to be purchased and select **Add Item to Cart.** 

Review your order and select **Proceed to Checkout.** 

Begin the checkout process by selecting your Ship to Campus preference or entering your shipping address. Orders shipped to campus will be delivered to The ROAR Store. Select Continue to choose your shipping method.

Select or enter your payment method. Select **Continue** to review and complete your order.

If a rental is being ordered, a credit card is required at checkout regardless of the selected payment method. The credit card will not be charged unless the rental is not returned or is damaged.