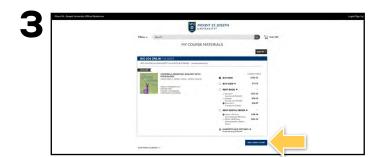

Your course materials will automatically populate based on your schedule. Select the item(s) to be purchased and select **Add Item to Cart.** 

Review your order and select **Proceed to Checkout.** 

Begin the checkout process by selecting your Ship to Campus preference or entering your shipping address. Orders shipped to campus will be delivered to The ROAR Store. Select Continue to choose your shipping method.