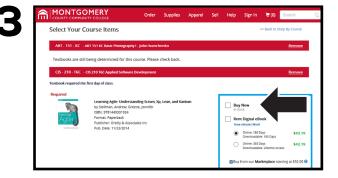

Choose the condition and format of the items that you wish to order for your registered classes and then select **Add Item to Cart**.

Review the items in your cart and select **Proceed to Checkout.** 

If you choose to rent or purchase a used textbook, a pop-up will appear reminding you that supplemental materials might not be included. Select **Go To Cart** to proceed.