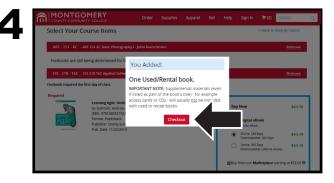

Choose the condition and format of the items that you wish to order for your registered classes and then select **Add Item to Cart**.

Review the items in your cart and select **Proceed to Checkout.** 

If you choose to rent or purchase a used textbook, a pop-up will appear reminding you that supplemental materials might not be included. Select **Go To Cart** to proceed.