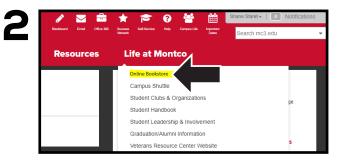

## How to Order Course Materials

Log into **MyMC3** and choose the **Self Service** hat icon in the upper right corner. Then select **Plan and Schedule**.

Select the **Life at Montco** tab in the upper-right hand corner and then select **Online Bookstore**.