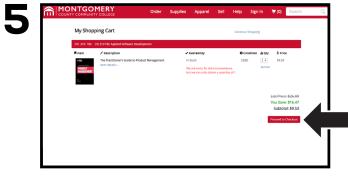

Choose the condition and format of the items that you wish to order for your registered classes and then select **Add Item to Cart**.

Review the items in your cart and select **Proceed to Checkout.** 

If you choose to rent or purchase a used textbook, a pop-up will appear reminding you that supplemental materials might not be included. Select **Go To Cart** to proceed.