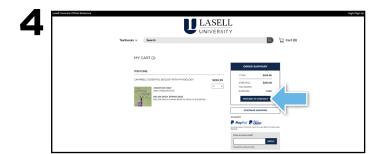

Review your order and select **Proceed to Checkout**.

Begin the checkout process by selecting your **Ship to Campus** preference or entering your shipping address. Select **Continue** to choose your shipping method.