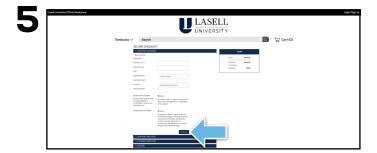

Select or enter your payment method. Select **Continue** to review and complete your order.

If a rental is being ordered, a credit card is required at checkout regardless of the selected payment method. The credit card will not be charged unless the rental is not returned or is damaged.