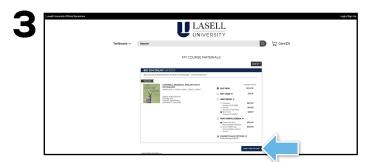

You will be redirected to sign in with your **Lasell University** credentials.

Your course materials will automatically populate based on your schedule. Select the item(s) to be purchased and select **Add Item to Cart.** 

Review your order and select **Proceed to Checkout**.

Begin the checkout process by selecting your **Ship to Campus** preference or entering your shipping address. Select **Continue** to choose your shipping method.