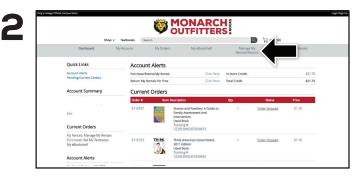

Choose Return for a Refund to continue.

Select Print Label & Complete Return to continue.

Select Manage My Rentals/Returns from the menu at the top.

Books eligible for return will appear. Find the book(s) you wish to return, update the quantity you are returning, and choose the reason. If the **Include pre-paid UPS shipping label** box is selected, the cost will be automatically deducted from your refund. If this box is not selected, you will be responsible for return shipping.