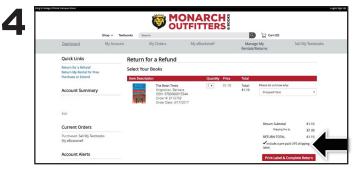

Choose Return for a Refund to continue.

Select Print Label & Complete Return to continue.

Select Manage My Rentals/Returns from the menu at the top.

Books eligible for return will appear. Find the book(s) you wish to return, update the quantity you are returning, and choose the reason. If the **Include pre-paid UPS shipping label** box is selected, the cost will be automatically deducted from your refund. If this box is not selected, you will be responsible for return shipping.

Print your pre-paid UPS label and packing slip. If you did not select pre-paid shipping, a return address label will generate for you instead. Insert the packing slip with the book(s) you are returning and affix the UPS or address label to the outside of your package. If you selected pre-paid shipping, take your package to any UPS store.