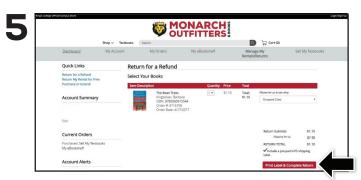

Choose Return for a Refund to continue.

Select Print Label & Complete Return to continue.

Select Manage My Rentals/Returns from the menu at the top.

Books eligible for return will appear. Find the book(s) you wish to return, update the quantity you are returning, and choose the reason. If the **Include pre-paid UPS shipping label** box is selected, the cost will be automatically deducted from your refund. If this box is not selected, you will be responsible for return shipping.