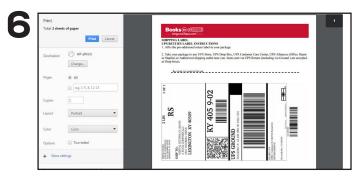

Print your free UPS label and packing slip. Insert the packing slip with the rental(s) you are returning and affix the UPS label to the outside of your package. Take your package to any UPS Store.

You may also return your rentals at the buyback on campus at the end of each semester. No labels or packaged box required when returning during buyback.