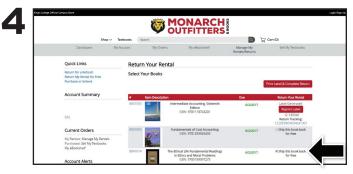

Choose Return My Rental for Free to continue.

Select Print Label & Complete Return to continue.

Select **Manage My Rentals/Returns** from the menu at the top.

Find the rental(s) you wish to return and check the **Ship this book back for free** box.

Print your free UPS label and packing slip. Insert the packing slip with the rental(s) you are returning and affix the UPS label to the outside of your package. Take your package to any UPS Store.

You may also return your rentals at the buyback on campus at the end of each semester. No labels or packaged box required when returning during buyback.