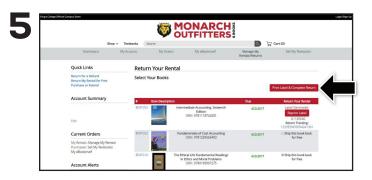

Choose Return My Rental for Free to continue.

Select Print Label & Complete Return to continue.

Select **Manage My Rentals/Returns** from the menu at the top.

Find the rental(s) you wish to return and check the **Ship this book back for free** box.