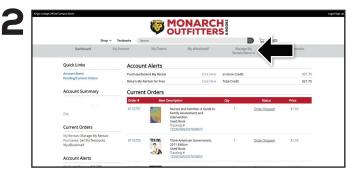

Choose Return My Rental for Free to continue.

Select Print Label & Complete Return to continue.

Select **Manage My Rentals/Returns** from the menu at the top.

Find the rental(s) you wish to return and check the **Ship this book back for free** box.