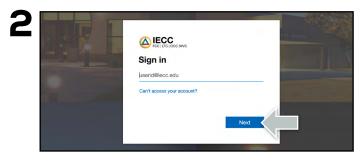

Visit **iecc.ecampus.com** and select **Login/Sign Up** in the upper-right corner. Select **Sign In via Your School Account.** 

Your course materials will automatically populate based on your schedule. Select the item(s) to be purchased and select **Add Item to Cart.** 