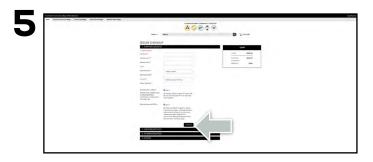

Select or enter your payment method. Select **Continue** to review and complete your order.

If a rental is being ordered, a credit card is required at checkout regardless of the selected payment method. The credit card will not be charged unless the rental is not returned or is damaged.