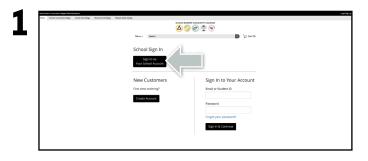

Visit **iecc.ecampus.com** and select **Login/Sign Up** in the upper-right corner. Select **Sign In via Your School Account.** 

Your course materials will automatically populate based on your schedule. Select the item(s) to be purchased and select **Add Item to Cart.** 