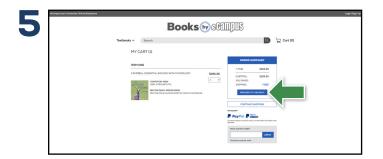

١

Select your Course(s) and select Find Materials for Course.

Select the items to be purchased and select  $\ensuremath{\textit{Add}}$  Item to  $\ensuremath{\textit{Cart}}$ 

Review your order and select Proceed to Checkout.