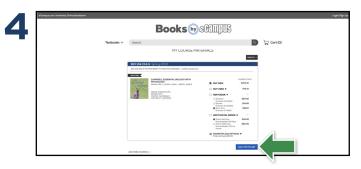

١

Select your Course(s) and select Find Materials for Course.

Select the items to be purchased and select  $\ensuremath{\textit{Add}}$  Item to  $\ensuremath{\textit{Cart}}$ 

Review your order and select Proceed to Checkout.