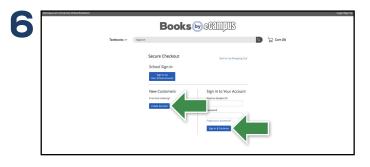

| ADD MORE COURSES ···· ADD ADDITIONIAL TEEMS ····                     |
|                                         | FIND MATERIALS FOR 1 COURSE                                          |
|                                         |                                                                      |
|                                         |                                                                      |
|                                         |                                                                      |

١

Select your Course(s) and select Find Materials for Course.



Select the items to be purchased and select  $\ensuremath{\textit{Add}}$  Item to  $\ensuremath{\textit{Cart}}$ 



Review your order and select Proceed to Checkout.



Sign In to your account or Create Account.