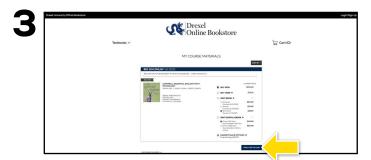

Visit drexel.ecampus.com and select Login/Sign Up in the upper-right corner. Select Sign In via Your School Account.

You will be redirected to sign in with your Drexel University credentials.

Your course materials will automatically populate based on your schedule. Select the item(s) to be purchased and select **Add Item to Cart.** 