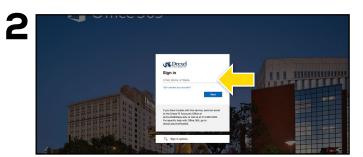

Visit drexel.ecampus.com and select Login/Sign Up in the upper-right corner. Select Sign In via Your School Account.

You will be redirected to sign in with your Drexel University credentials.

Your course materials will automatically populate based on your schedule. Select the item(s) to be purchased and select **Add Item to Cart.** 