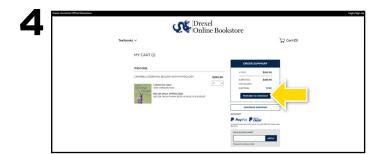

Review your order and select **Proceed to Checkout.** 

Begin the checkout process by selecting your **Ship to Campus** preference or entering your shipping address. Select **Continue** to choose your shipping method.