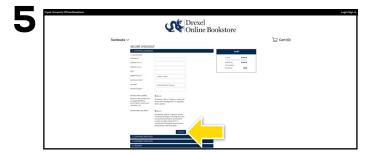

Select or enter your payment method. Select **Continue** to review and complete your order.

If a rental is being ordered, a credit card is required at checkout regardless of the selected payment method. The credit card will not be charged unless the rental is not returned or is damaged.