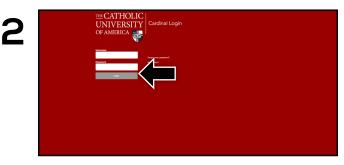

## **How To Order Your Course Materials**

Visit catholic.ecampus.com and select Login/Sign Up in the upper right corner. Select Sign In via Your School Account.

Your course materials will automatically populate based on your schedule. Select the item(s) to be purchased and select **Add Item to Cart.** 

Review your order and select **Proceed to Checkout**.

Select or enter your payment method. Select **Continue** to review and complete your order.

If a rental is being ordered, a credit card is required at checkout regardless of the selected payment method. The credit card will not be charged unless the rental is not returned or is damaged.