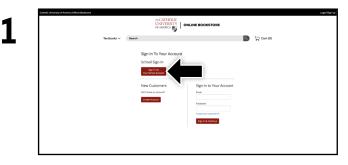

## **How To Order Your Course Materials**

Visit catholic.ecampus.com and select Login/Sign Up in the upper right corner. Select Sign In via Your School Account.

Your course materials will automatically populate based on your schedule. Select the item(s) to be purchased and select **Add Item to Cart.** 