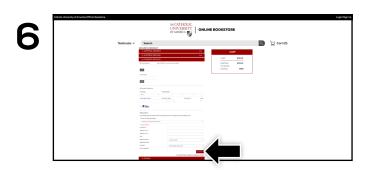

Begin the checkout process by selecting your **Ship** to **Campus** preference or entering your shipping address. Select **Continue** to choose your shipping method.

You will be redirected to sign in with your Cardinal Login.