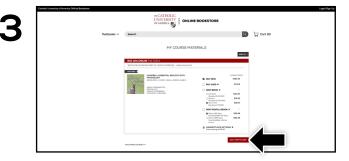

Begin the checkout process by selecting your **Ship** to **Campus** preference or entering your shipping address. Select **Continue** to choose your shipping method.

You will be redirected to sign in with your Cardinal Login.