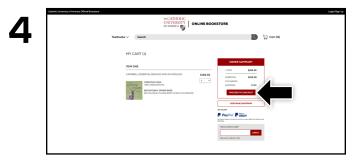

Review your order and select **Proceed to Checkout**.

Select or enter your payment method. Select **Continue** to review and complete your order.

If a rental is being ordered, a credit card is required at checkout regardless of the selected payment method. The credit card will not be charged unless the rental is not returned or is damaged.