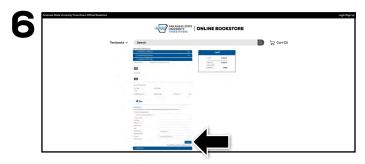

Begin the checkout process by selecting your **Ship to Campus** preference or entering your shipping address. Select **Continue** to choose your shipping method.

Select or enter your payment method. Select **Continue** to review and complete your order.

If a rental is being ordered, a credit card is required at checkout regardless of the selected payment method. The credit card will not be charged unless the rental is not returned or is damaged.