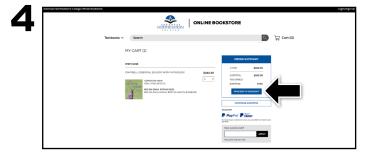

Review your order and select **Proceed to Checkout**.

Begin the checkout process by selecting your **Ship to Campus** preference or entering your shipping address. Select **Continue** to choose your shipping method.