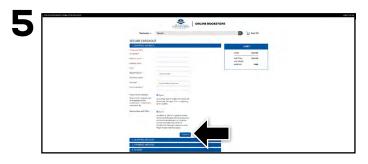

Select or enter your payment method. Select **Continue** to review and complete your order.

If a rental is being ordered, a credit card is required at checkout regardless of the selected payment method. The credit card will not be charged unless the rental is not returned or is damaged.