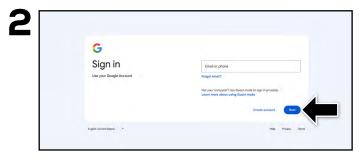

Your course materials will automatically populate based on your schedule. Select the item(s) to be purchased and select **Add Item to Cart.** 

You will be redirected to sign in with your Arkansas Northeastern College credentials.