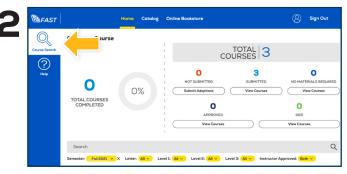

## **How to Submit Course Materials**

Visit **https://fast.ecampus.com/school/uwm**. Log in to FAST by entering your University of Wisconsin – Milwaukee username and password.

Select **Course Search** and choose the course you wish to edit. You may also use the search bar to locate a specific course or change the semester by selecting the filters underneath it.