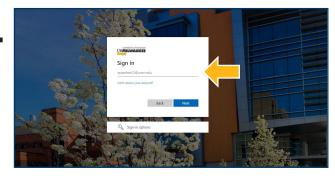

## **How to Submit Course Materials**

Visit **https://fast.ecampus.com/school/uwm**. Log in to FAST by entering your University of Wisconsin – Milwaukee username and password.

Select **Course Search** and choose the course you wish to edit. You may also use the search bar to locate a specific course or change the semester by selecting the filters underneath it.