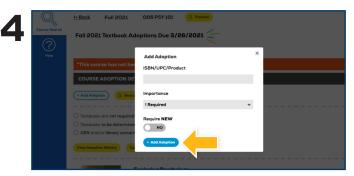

Enter the 10 or 13-digit ISBN in the **ISBN/UPC/Product** field and choose the **Importance** level. If the item you're adding is something that can only be purchased in new condition, toggle the **Require New** button to Yes. Select **Add Adoption** to add the product to the course. Once a text is added, you may add a **Book Comment**, re-sort, and delete items if needed.