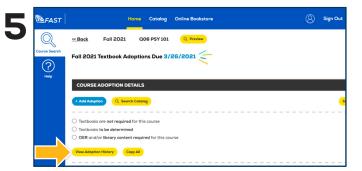

You may view previous adoptions by selecting the **View Adoption History** button. To add a past adoption, select the button next to **Add this item** and select **Add Adoptions** at the bottom. After entering adoptions, you may utilize the **Copy All** feature to add the text(s) across multiple courses that require the same material(s).