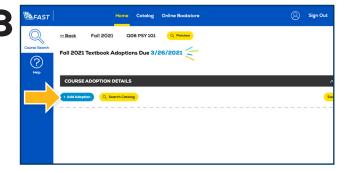

To add an adoption, select the **Add Adoptions** button under **Course Adoptions Details**. if there are no course materials required, select the **button** next to **Textbooks are not required for this course** and select **Save**.