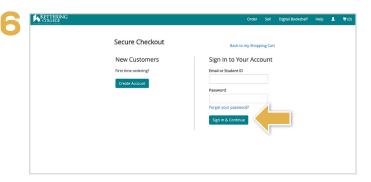

Review your order and select Proceed to Checkout.

**Sign In** to your account or **Create Account**.

Enter your shipping address and select Continue.

Select your preferred shipping method and select **Continue**.