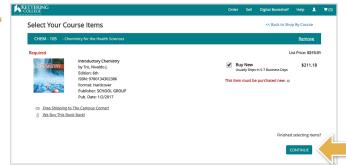

Visit your Online Bookstore at **kc.ecampus.com** and select **Shop Textbooks**.

Select the **Semester**.

Select your courses and then select **Continue**.

Select the items to be purchased and select **Continue**.