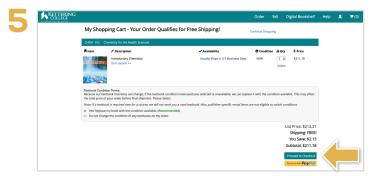

Review your order and select Proceed to Checkout.

**Sign In** to your account or **Create Account**.

Enter your shipping address and select Continue.

Select your preferred shipping method and select **Continue**.