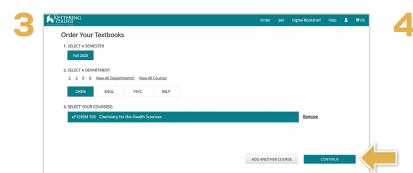

Visit your Online Bookstore at **kc.ecampus.com** and select **Shop Textbooks**.

Select the **Semester**.

Select your courses and then select **Continue**.

Select the items to be purchased and select **Continue**.