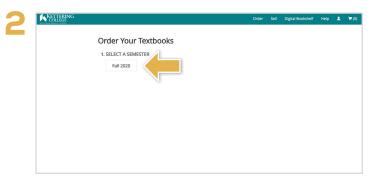

Visit your Online Bookstore at **kc.ecampus.com** and select **Shop Textbooks**.

Select the **Semester**.

Select your courses and then select **Continue**.

Select the items to be purchased and select **Continue**.