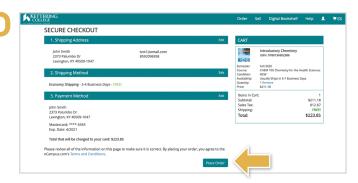

Review your order and select Proceed to Checkout.

**Sign In** to your account or **Create Account**.

Enter your shipping address and select Continue.

Select your preferred shipping method and select **Continue**.

Enter payment information and select Continue.

After reviewing your order information select **Place Order**.

Your order has been received. We will send order updates to you via email.