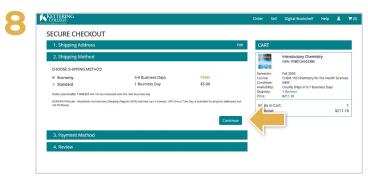

Review your order and select Proceed to Checkout.

**Sign In** to your account or **Create Account**.

Enter your shipping address and select Continue.

Select your preferred shipping method and select **Continue**.