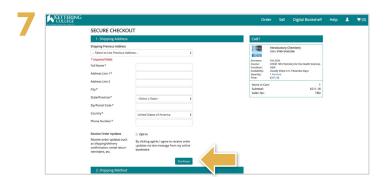

Review your order and select Proceed to Checkout.

**Sign In** to your account or **Create Account**.

Enter your shipping address and select Continue.

Select your preferred shipping method and select **Continue**.