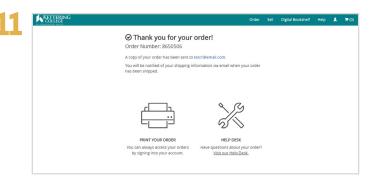

Enter payment information and select Continue.

After reviewing your order information select **Place Order**.

Your order has been received. We will send order updates to you via email.