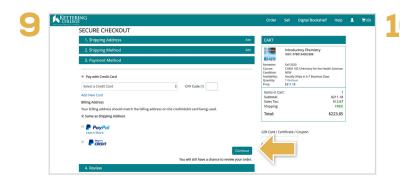

Enter payment information and select Continue.

After reviewing your order information select **Place Order**.

Your order has been received. We will send order updates to you via email.